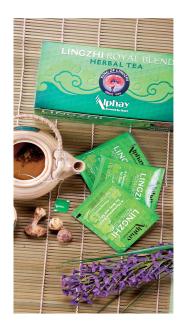

## LINGZHI Royal Blend Tea

All natural. Organic ingredients. Tea that is fit for royalty and made for you. Tea that is actually good for you!

Lingzhi Royal Blend Tea deliciously supports the body's immune system, improves vitality and promotes digestion. Agaricus Blazei mushroom extract is cleverly added to the mix to balance the body's need for both energy and calm. Drink it any time of day, even after dinner. Some of the many health benefits:

- Enhances overall wellbeing
- · Harmonious blend for body & spirit
- Promotes vitality
- Enhances Immunity
- Improves cardiovascular circulation
- Blood sugar modulator
- •
- Superb liver detoxifier
- Anti-bacterial, Anti-tumor, Anti inflammatory
- Certified Kosher

INGREDIENTS: 85% nutritional mushrooms - 15% Black tea leaves

Dried Agaricus Blazei Extract

Dried King Oyster Mushroom Extract

Dried Shitake Mushroom Extract

Dried Organic Lingzhi Mushroom Extract

Dried Maitake Mushroom Extract